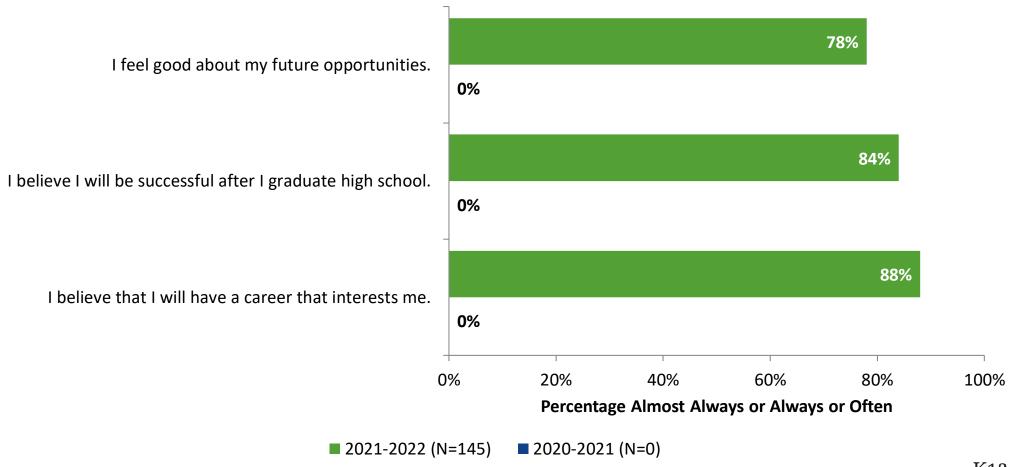

How frequently do you feel the following statement is true? Generally, I like school. (N=145)





## **Like School: Comparison Over Time**

How frequently do you feel the following statement is true? Generally, I like school.





## **Class Experience**





## **Class Experience: Comparison Over Time**



## **Student Experience**





## **Student Experience: Comparison Over Time**



## **Academic Support**





## **Academic Support: Comparison Over Time**





#### Relevance



## **Relevance: Comparison Over Time**



## **Self-Management**



## **Self-Management: Comparison Over Time**



#### Grit





## **Grit: Comparison Over Time**



#### **Involvement**





## **Involvement: Comparison Over Time**



#### **Future Goals**





## **Future Goals: Comparison Over Time**



## **Post-High School Plans**

Which of the following best describes your plans for after high school? (N=146)





### **Acceptance**





## **Acceptance: Comparison Over Time**



## **Relationships with Peers**





## Relationships with Peers: Comparison Over Time



## **Perceptions of Peers**





## **Perceptions of Peers: Comparison Over Time**



## **Relationships with Adults**



## Relationships with Adults: Comparison Over Time





Follow us on Twitter: @k12insight

www.k12insight.com