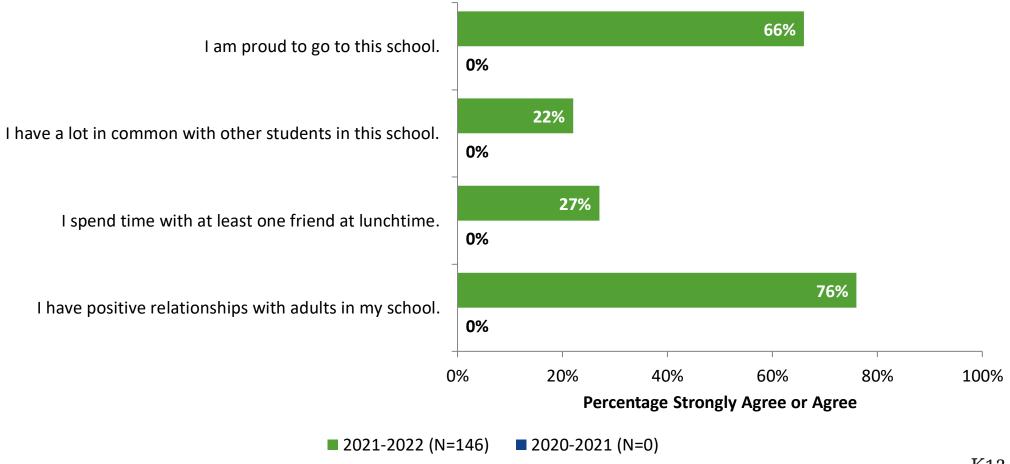

## Relationships with Peers: Comparison Over Time

## **Perceptions of Peers: Comparison Over Time**

## Relationships with Adults: Comparison Over Time

Follow us on Twitter: @k12insight

www.k12insight.com