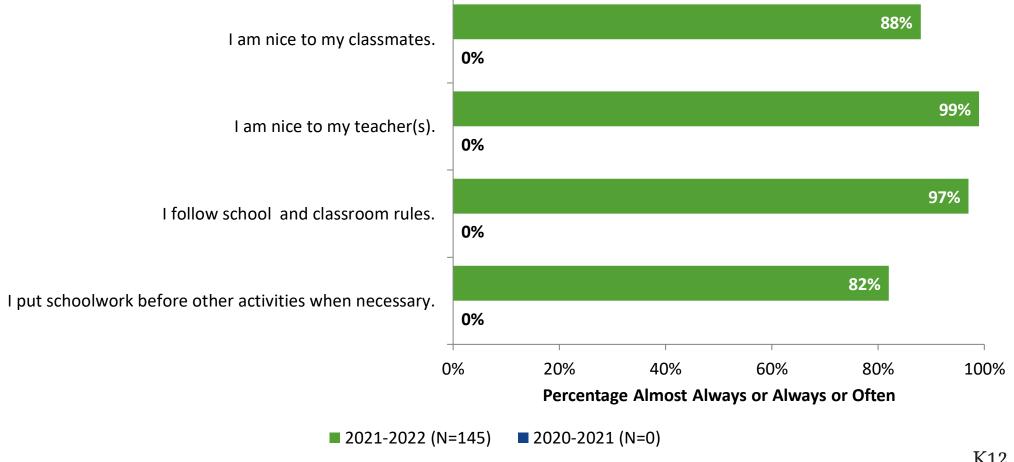

ngagement**





## **Overall Engagement (Continued)**





## **Overall Engagement: Comparison Over Time**



## **Overall Engagement: Comparison Over Time (Continued)**



#### **Like School**

How frequently do you feel the following statement is true? Generally, I like school. (N=145)





## **Like School: Comparison Over Time**

How frequently do you feel the following statement is true? Generally, I like school.





## **Class Experience**





## **Class Experience: Comparison Over Time**



## **Student Experience**





## **Student Experience: Comparison Over Time**



## **Academic Support**





## **Academic Support: Comparison Over Time**





#### Relevance



## **Relevance: Comparison Over Time**



## **Self-Management**



## **Self-Management: Comparison Over Time**



#### Grit





## **Grit: Comparison Over Time**



#### **Involvement**





## **Involvement: Comparison Over Time**



#### **Future Goals**





## **Future Goals: Comparison Over Time**



## **Post-High School Plans**

Which of the following best describes your plans for after high school? (N=146)





### **Acceptance**





## **Acceptance: Comparison Over Time**



## **Relationships with Peers**





## Relationships with Peers: Comparison Over Time



## **Perceptions of Peers**





## **Perceptions of Peers: Comparison Over Time**



## **Relationships with Adults**



## Relationships with Adults: Comparison Over Time





Follow us on Twitter: @k12insight

www.k12insight.com