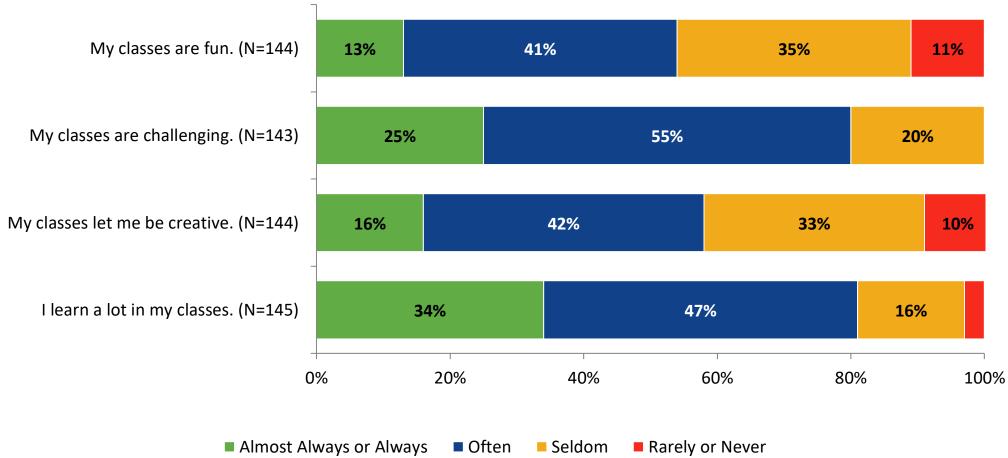

Max) | Number of Responses<br>(N) | Response Rate | Total Responses |
|-------------|---------|----------------------------------------|----------------------------|---------------|-----------------|
| Secondary S | tudents | 491                                    | 146                        | 30%           | 146             |



## **Overall Engagement**





## **Overall Engagement (Continued)**





## **Overall Engagement: Comparison Over Time**



## **Overall Engagement: Comparison Over Time (Continued)**



#### **Like School**

How frequently do you feel the following statement is true? Generally, I like school. (N=145)





## **Like School: Comparison Over Time**

How frequently do you feel the following statement is true? Generally, I like school.





## **Class Experience**





## **Class Experience: Comparison Over Time**



## **Student Experience**





## **Student Experience: Comparison Over Time**



## **Academic Support**





## **Academic Support: Comparison Over Time**





#### Relevance



## **Relevance: Comparison Over Time**



## **Self-Management**



## **Self-Management: Comparison Over Time**



#### Grit





## **Grit: Comparison Over Time**



#### **Involvement**





## **Involvement: Comparison Over Time**



#### **Future Goals**





## **Future Goals: Comparison Over Time**



## **Post-High School Plans**

Which of the following best describes your plans for after high school? (N=146)





### **Acceptance**





## **Acceptance: Comparison Over Time**



## **Relationships with Peers**





## Relationships with Peers: Comparis