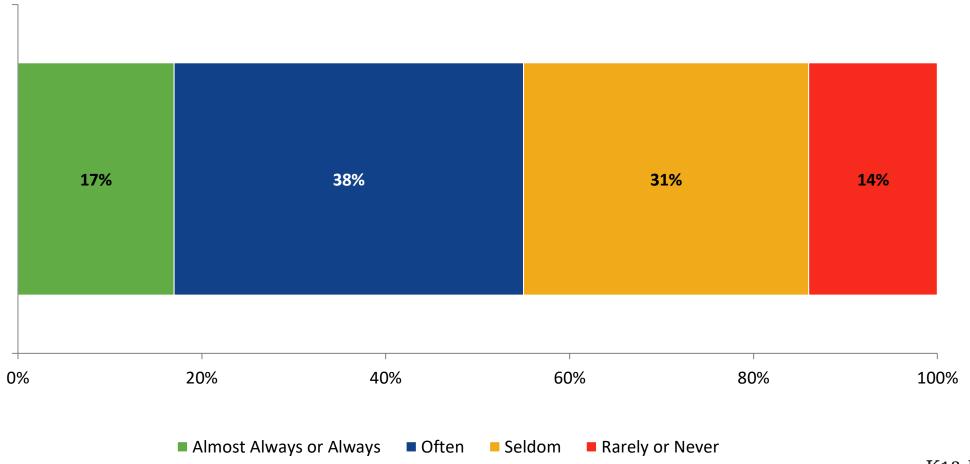

Students: Pinellas Virtual FLVS Franchise**

Results

2021-2022 School Year



## **Participation**

| Responding  | Group   | Number of Invitations Delivered (NMax) | Number of Responses<br>(N) | Response Rate | Total Responses |
|-------------|---------|----------------------------------------|----------------------------|---------------|-----------------|
| Secondary S | tudents | 491                                    | 146                        | 30%           | 146             |



## **Overall Engagement**





## **Overall Engagement (Continued)**





## **Overall Engagement: Comparison Over Time**



## **Overall Engagement: Comparison Over Time (Continued)**



#### **Like School**

How frequently do you feel the following statement is true? Generally, I like school. (N=145)





## **Like School: Comparison Over Time**

How frequently do you feel the following statement is true? Generally, I like school.





## **Class Experience**





## **Class Experience: Comparison Over Time**



## **Student Experience**





## **Student Experience: Comparison Over Time**



## **Academic Support**





## **Academic Support: Comparison Over Time**





#### Relevance



## **Relevance: Comparison Over Time**



## **Self-Management**



## **Self-Management: Comparison Over Time**



#### Grit





## **Grit: Comparison Over Time**



#### **Involvement**





## **Involvement: Comparison Over Time**



#### **Future Goals**





## **Future Goals: Comparison Over Time**



## **Post-High School Plans**

Which of the following best describes your plans for after high