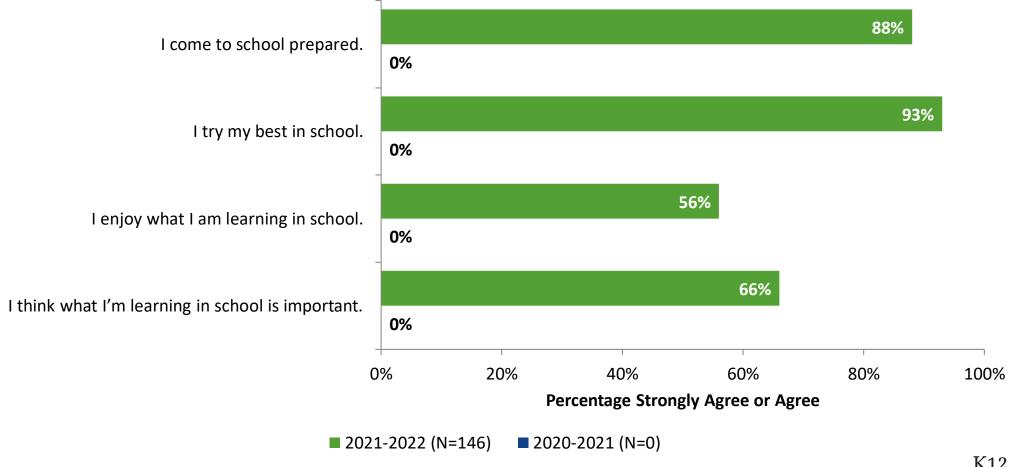

## **Overall Engagement: Comparison Over Time**

## **Overall Engagement: Comparison Over Time (Continued)**