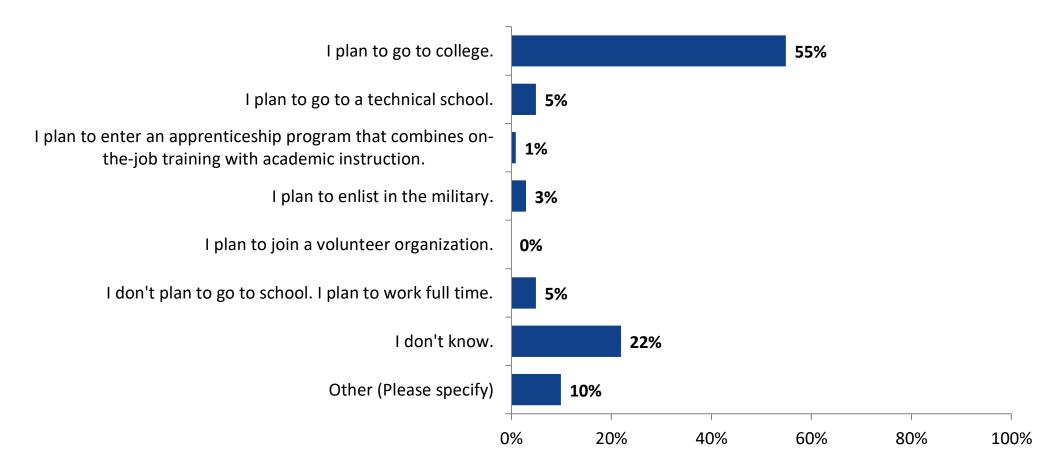

## **Post-High School Plans**

Which of the following best describes your plans for after high school? (N=146)