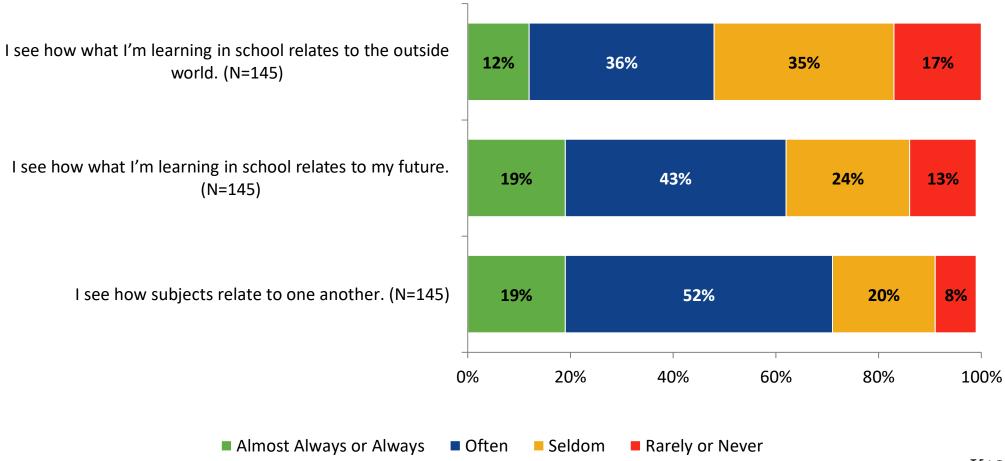

| 146                        | 30%           | 146             |



## **Overall Engagement**





## **Overall Engagement (Continued)**





## **Overall Engagement: Comparison Over Time**



## **Overall Engagement: Comparison Over Time (Continued)**



#### **Like School**

How frequently do you feel the following statement is true? Generally, I like school. (N=145)





## **Like School: Comparison Over Time**

How frequently do you feel the following statement is true? Generally, I like school.





## **Class Experience**





## **Class Experience: Comparison Over Time**



## **Student Experience**





## **Student Experience: Comparison Over Time**



## **Academic Support**





## **Academic Support: Comparison Over Time**





#### Relevance



## **Relevance: Comparison Over Time**



## **Self-Management**



## **Self-Management: Comparison Over Time**



#### Grit





## **Grit: Comparison Over Time**



#### **Involvement**





## **Involvement: Comparison Over Time**



#### **Future Goals**





## **Future Goals: Comparison Over Time**



## **Post-High School Plans**

Which of the following best describes your plans for after high school? (N=146)





### **Acceptance**





## **Acceptance: Comparison Over Time**



## **Relationships with Peers**





## Relationships with Peers: Comparison Over Time



## **Perceptions of Peers**





## **Perceptions of Peers: Comparison Over Time**



## **Relationships with Adults**



## Relationships with Adults: Comparison Over Time





Follow us on Twitter: @k12insight

ww