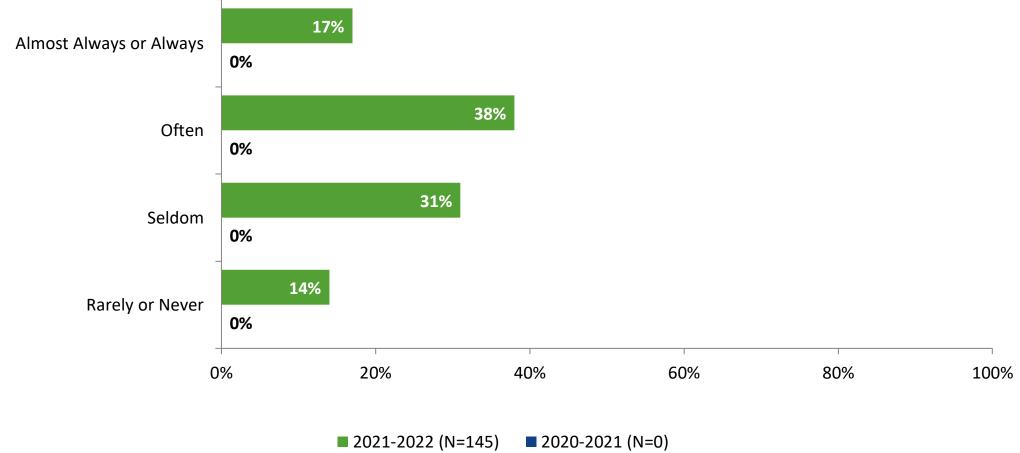

r of Invitations Delivered (NMax) | Number of Responses<br>(N) | Response Rate | Total Responses |
|-------------|---------|----------------------------------------|----------------------------|---------------|-----------------|
| Secondary S | tudents | 491                                    | 146                        | 30%           | 146             |



## **Overall Engagement**





## **Overall Engagement (Continued)**





## **Overall Engagement: Comparison Over Time**



## **Overall Engagement: Comparison Over Time (Continued)**



#### **Like School**

How frequently do you feel the following statement is true? Generally, I like school. (N=145)





## **Like School: Comparison Over Time**

How frequently do you feel the following statement is true? Generally, I like school.





## **Class Experience**





## **Class Experience: Comparison Over Time**



## **Student Experience**





## **Student Experience: Comparison Over Time**



## **Academic Support**





## **Academic Support: Comparison Over Time**





#### Relevance



## **Relevance: Comparison Over Time**



## **Self-Management**



## **Self-Management: Comparison Over Time**



#### Grit





## **Grit: Comparison Over Time**



#### **Involvement**





## **Involvement: Comparison Over Time**



#### **Future Goals**





## **Future Goals: Comparison Over Time**



## **Post-High School Plans**

Which of the following best describes your plans for after high school? (N=146)





### **Acceptance**





## **Acceptance: Comparison Over Time**



## **Relationships with Peers**





## Relat