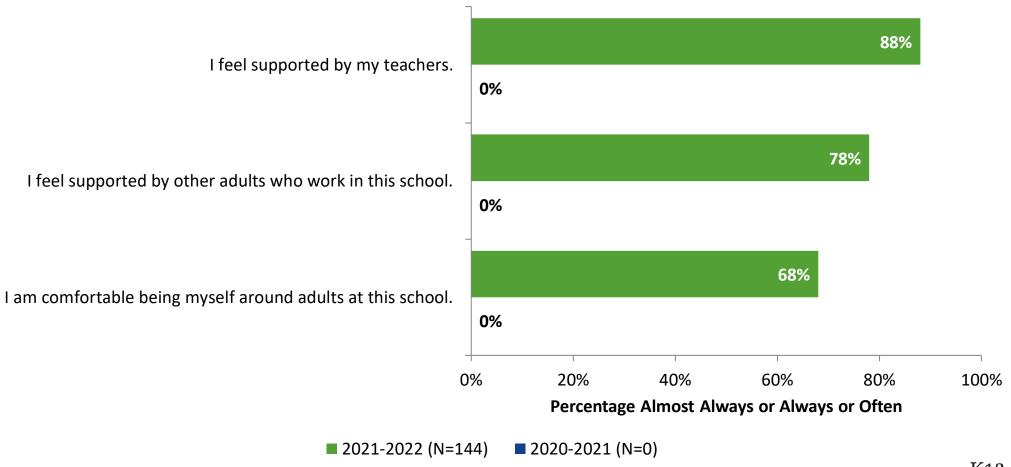

## Relationships with Adults: Comparison Over Time

Follow us on Twitter: @k12insight

www.k12insight.com