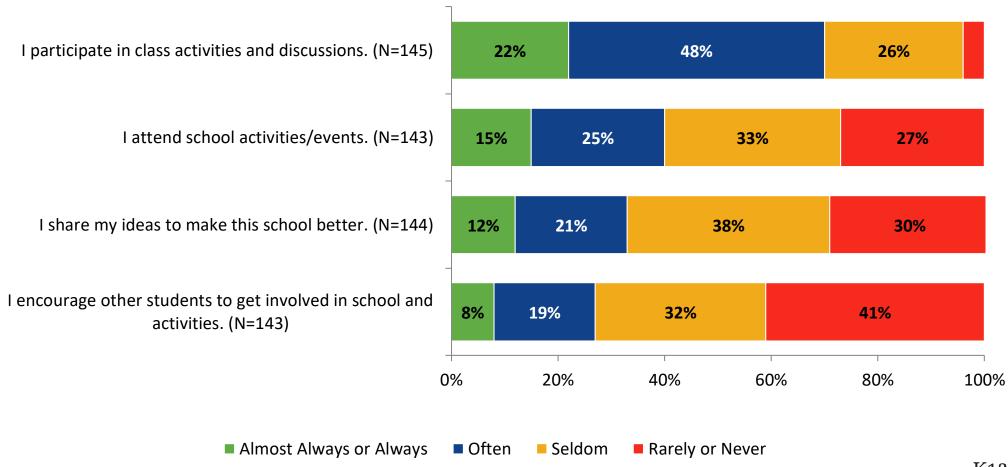

agement: Comparison Over Time**



## **Overall Engagement: Comparison Over Time (Continued)**



#### **Like School**

How frequently do you feel the following statement is true? Generally, I like school. (N=145)





## **Like School: Comparison Over Time**

How frequently do you feel the following statement is true? Generally, I like school.





## **Class Experience**





## **Class Experience: Comparison Over Time**



## **Student Experience**





## **Student Experience: Comparison Over Time**



## **Academic Support**





## **Academic Support: Comparison Over Time**





#### Relevance



## **Relevance: Comparison Over Time**



## **Self-Management**



## **Self-Management: Comparison Over Time**



#### Grit





## **Grit: Comparison Over Time**



#### **Involvement**





## **Involvement: Comparison Over Time**



#### **Future Goals**





## **Future Goals: Comparison Over Time**



## **Post-High School Plans**

Which of the following best describes your plans for after high school? (N=146)





### **Acceptance**





## **Acceptance: Comparison Over Time**



## **Relationships with Peers**





## Relationships with Peers: Comparison Over Time



## **Perceptions of Peers**





## **Perceptions of Peers: Comparison Over Time**



## **Relationships with Adults**



## Relationships with Adults: Comparison Over Time





Follow us on Twitter: @k12insight

www.k12insight.com