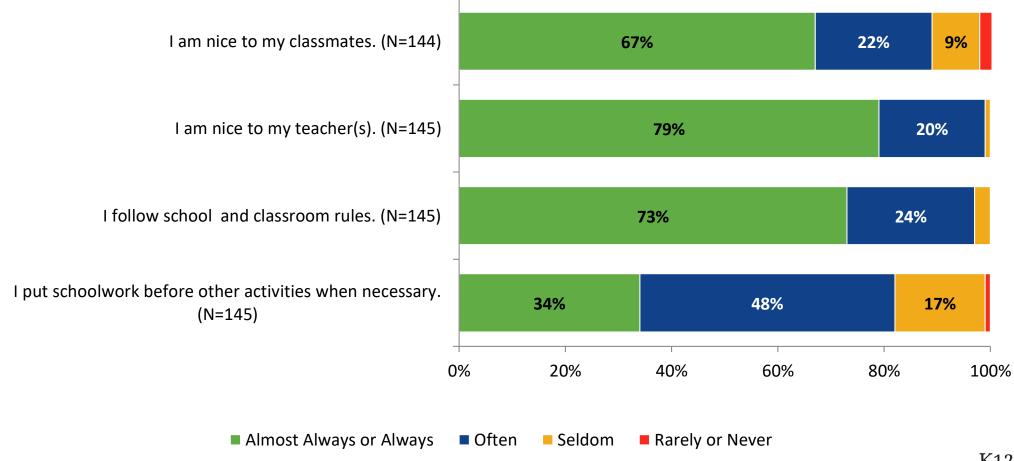

| 146             |



## **Overall Engagement**





## **Overall Engagement (Continued)**





## **Overall Engagement: Comparison Over Time**



## **Overall Engagement: Comparison Over Time (Continued)**



#### **Like School**

How frequently do you feel the following statement is true? Generally, I like school. (N=145)





## **Like School: Comparison Over Time**

How frequently do you feel the following statement is true? Generally, I like school.





## **Class Experience**





## **Class Experience: Comparison Over Time**



## **Student Experience**





## **Student Experience: Comparison Over Time**



## **Academic Support**





## **Academic Support: Comparison Over Time**





#### Relevance



## **Relevance: Comparison Over Time**



## **Self-Management**



## **Self-Management: Comparison Over Time**



#### Grit





## **Grit: Comparison Over Time**



#### **Involvement**





## **Involvement: Comparison Over Time**



#### **Future Goals**





## **Future Goals: Comparison Over Time**



## **Post-High School Plans**

Which of the following best describes your plans for after high school? (N=146)





### **Acceptance**





## **Acceptance: Comparison Over Time**



## **Relationships with Peers**





## Relationships with Peers: Comparison Over Time



## **Perceptions of Peers**





## **Perceptions of Peers: Comparison Over Time**



## **Relationships with Adults**



## Relationships with Adults: Comparison Over Time





Follow us on Twitter: @k12insight

www.k12insight.com