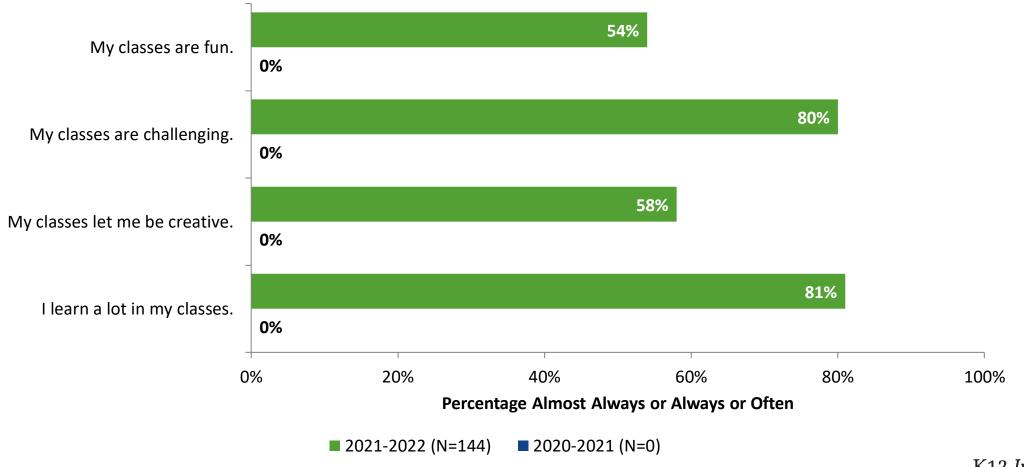

Total Responses |
|-------------|---------|----------------------------------------|----------------------------|---------------|-----------------|
| Secondary S | tudents | 491                                    | 146                        | 30%           | 146             |



## **Overall Engagement**





## **Overall Engagement (Continued)**





## **Overall Engagement: Comparison Over Time**



## **Overall Engagement: Comparison Over Time (Continued)**



#### **Like School**

How frequently do you feel the following statement is true? Generally, I like school. (N=145)





## **Like School: Comparison Over Time**

How frequently do you feel the following statement is true? Generally, I like school.





## **Class Experience**





## **Class Experience: Comparison Over Time**



## **Student Experience**





## **Student Experience: Comparison Over Time**



## **Academic Support**





## **Academic Support: Comparison Over Time**





#### Relevance



## **Relevance: Comparison Over Time**



## **Self-Management**



## **Self-Management: Comparison Over Time**



#### Grit





## **Grit: Comparison Over Time**



#### **Involvement**





## **Involvement: Comparison Over Time**



#### **Future Goals**





## **Future Goals: Comparison Over Time**



## **Post-High School Plans**

Which of the following best describes your plans for after high school? (N=146)





### **Acceptance**





## **Acceptance: Comparison Over Time**



## **Relationships with Peers**





## Relationships with Peers: Comparison Over Time



## **Perceptions of Peers**





##