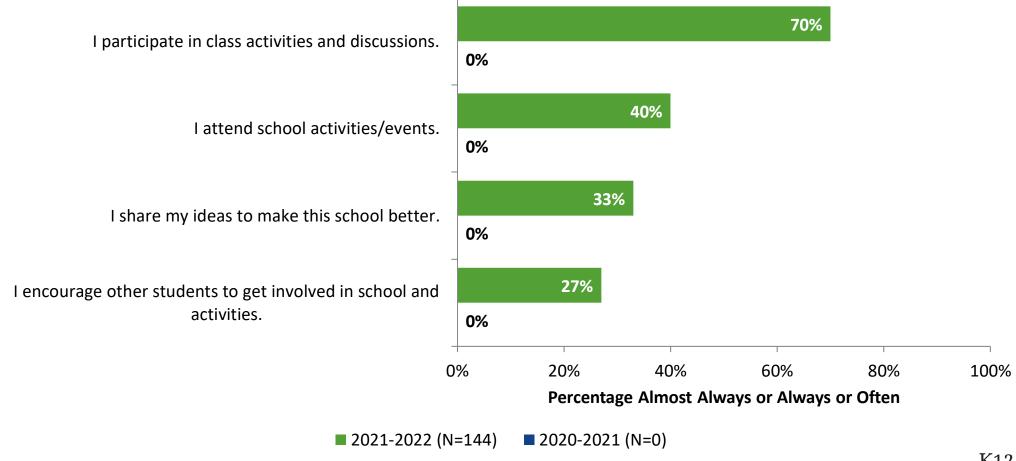

l Engagement: Comparison Over Time (Continued)**



#### **Like School**

How frequently do you feel the following statement is true? Generally, I like school. (N=145)





## **Like School: Comparison Over Time**

How frequently do you feel the following statement is true? Generally, I like school.





## **Class Experience**





## **Class Experience: Comparison Over Time**



## **Student Experience**





## **Student Experience: Comparison Over Time**



## **Academic Support**





## **Academic Support: Comparison Over Time**





#### Relevance



## **Relevance: Comparison Over Time**



## **Self-Management**



## **Self-Management: Comparison Over Time**



#### Grit





## **Grit: Comparison Over Time**



#### **Involvement**





## **Involvement: Comparison Over Time**



#### **Future Goals**





## **Future Goals: Comparison Over Time**



## **Post-High School Plans**

Which of the following best describes your plans for after high school? (N=146)





### **Acceptance**





## **Acceptance: Comparison Over Time**



## **Relationships with Peers**





## Relationships with Peers: Comparison Over Time



## **Perceptions of Peers**





## **Perceptions of Peers: Comparison Over Time**



## **Relationships with Adults**



## Relationships with Adults: Comparison Over Time





Follow us on Twitter: @k12insight

www.k12insight.com