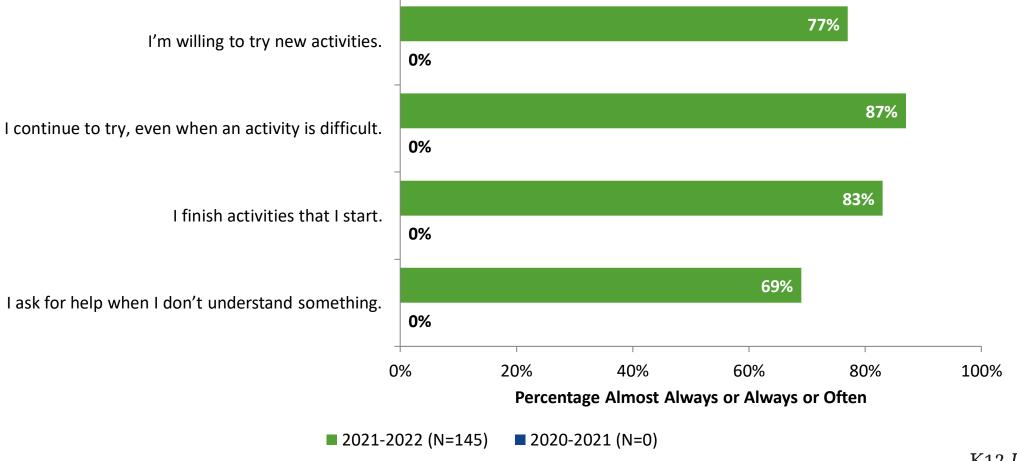

**





## **Overall Engagement: Comparison Over Time**



## **Overall Engagement: Comparison Over Time (Continued)**



#### **Like School**

How frequently do you feel the following statement is true? Generally, I like school. (N=145)





## **Like School: Comparison Over Time**

How frequently do you feel the following statement is true? Generally, I like school.





## **Class Experience**





## **Class Experience: Comparison Over Time**



## **Student Experience**





## **Student Experience: Comparison Over Time**



## **Academic Support**





## **Academic Support: Comparison Over Time**





#### Relevance



## **Relevance: Comparison Over Time**



## **Self-Management**



## **Self-Management: Comparison Over Time**



#### Grit





## **Grit: Comparison Over Time**



#### **Involvement**





## **Involvement: Comparison Over Time**



#### **Future Goals**





## **Future Goals: Comparison Over Time**



## **Post-High School Plans**

Which of the following best describes your plans for after high school? (N=146)





### **Acceptance**





## **Acceptance: Comparison Over Time**



## **Relationships with Peers**





## Relationships with Peers: Comparison Over Time



## **Perceptions of Peers**





## **Perceptions of Peers: Comparison Over Time**



## **Relationships with Adults**



## Relationships with Adults: Comparison Over Time





Follow us on Twitter: @k12insight

www.k12insight.com