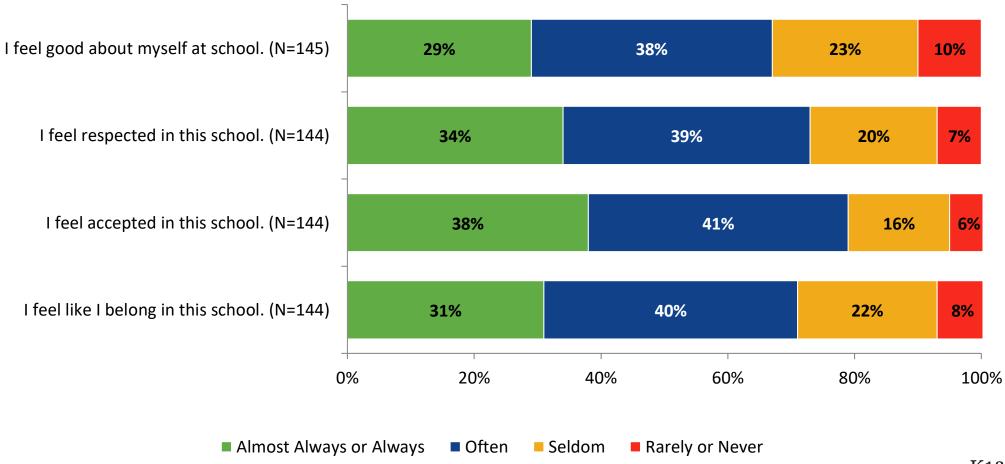

e**

How frequently do you feel the following statement is true? Generally, I like school.





## **Class Experience**





## **Class Experience: Comparison Over Time**



## **Student Experience**





## **Student Experience: Comparison Over Time**



## **Academic Support**





## **Academic Support: Comparison Over Time**





#### Relevance



## **Relevance: Comparison Over Time**



## **Self-Management**



## **Self-Management: Comparison Over Time**



#### Grit





## **Grit: Comparison Over Time**



#### **Involvement**





## **Involvement: Comparison Over Time**



#### **Future Goals**





## **Future Goals: Comparison Over Time**



## **Post-High School Plans**

Which of the following best describes your plans for after high school? (N=146)





### **Acceptance**





## **Acceptance: Comparison Over Time**



## **Relationships with Peers**





## Relationships with Peers: Comparison Over Time



## **Perceptions of Peers**





## **Perceptions of Peers: Comparison Over Time**



## **Relationships with Adults**



## Relationships with Adults: Comparison Over Time





Follow us on Twitter: @k12insight

www.k12insight.com