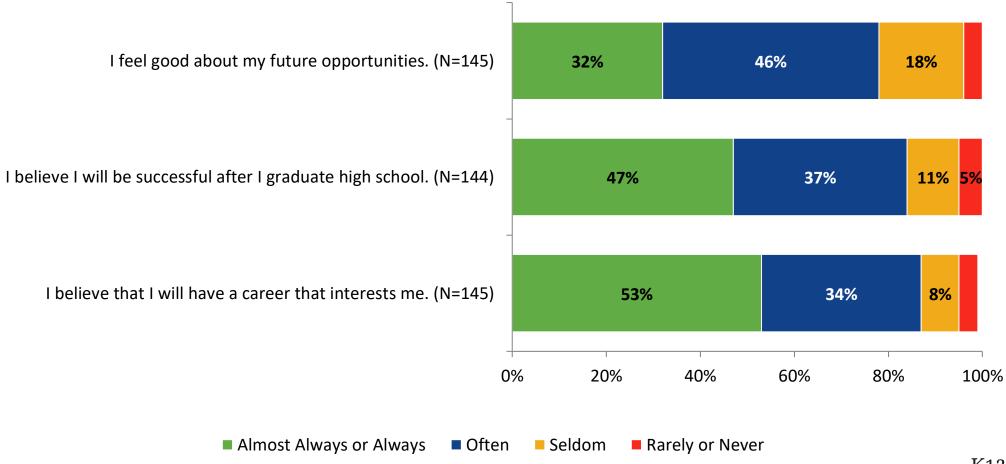

Over Time (Continued)**



#### **Like School**

How frequently do you feel the following statement is true? Generally, I like school. (N=145)





## **Like School: Comparison Over Time**

How frequently do you feel the following statement is true? Generally, I like school.





## **Class Experience**





## **Class Experience: Comparison Over Time**



## **Student Experience**





## **Student Experience: Comparison Over Time**



## **Academic Support**





## **Academic Support: Comparison Over Time**





#### Relevance



## **Relevance: Comparison Over Time**



## **Self-Management**



## **Self-Management: Comparison Over Time**



#### Grit





## **Grit: Comparison Over Time**



#### **Involvement**





## **Involvement: Comparison Over Time**



#### **Future Goals**





## **Future Goals: Comparison Over Time**



## **Post-High School Plans**

Which of the following best describes your plans for after high school? (N=146)





### **Acceptance**





## **Acceptance: Comparison Over Time**



## **Relationships with Peers**





## Relationships with Peers: Comparison Over Time



## **Perceptions of Peers**





## **Perceptions of Peers: Comparison Over Time**



## **Relationships with Adults**



## Relationships with Adults: Comparison Over Time





Follow us on Twitter: @k12insight

www.k12insight.com