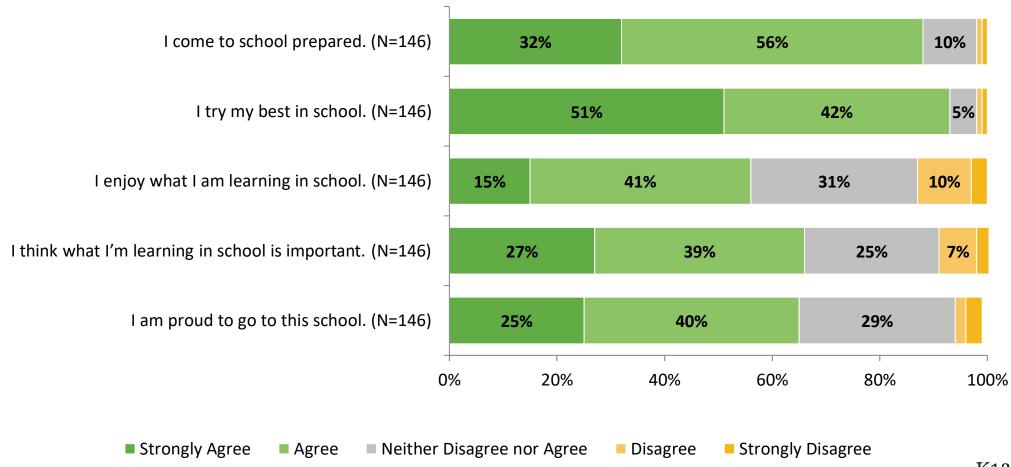

# **Student Engagement Survey for Secondary Students: Pinellas Virtual FLVS Franchise**

Results

2021-2022 School Year



## **Participation**

| Responding  | Group   | Number of Invitations Delivered (NMax) | Number of Responses<br>(N) | Response Rate | Total Responses |
|-------------|---------|----------------------------------------|----------------------------|---------------|-----------------|
| Secondary S | tudents | 491                                    | 146                        | 30%           | 146             |



## **Overall Engagement**





## **Overall Engagement (Continued)**





## **Overall Engagement: Comparison Over Time**



## **Overall Engagement: Comparison Over Time (Continued)**



#### **Like School**

How frequently do you feel the following statement is true? Generally, I like school. (N=145)





## **Like School: Comparison Over Time**

How frequently do you feel the following statement is true? Generally, I like school.





## **Class Experience**





## **Class Experience: Comparison Over Time**



## **Student Experience**





## **Student Experience: Comparison Over Time**



## **Academic Support**





## **Academic Support: Comparison Over Time**





#### Relevance



## **Relevance: Comparison Over Time**



## **Self-Management**



## **Self-Management: Comparison Over Time**



#### Grit